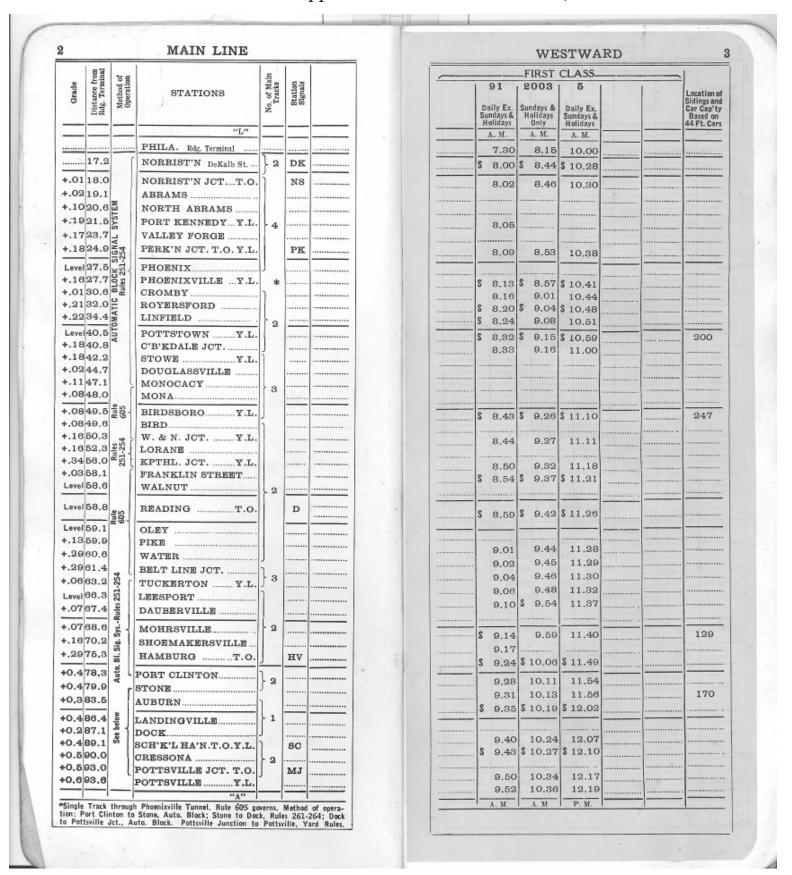

#### SAFETY ALWAYS

Make this Railroad the safest on which to work and travel.

READING EAGLE PRESS, READING, PA.

|                       |                        | _FIRST                                  | CLASS.                                  |                                         |
|-----------------------|------------------------|-----------------------------------------|-----------------------------------------|-----------------------------------------|
|                       | 7                      | 2007                                    | 95                                      | 1                                       |
| STATIONS              | Daily Ex.<br>Sundays & |                                         | Daily Ex.<br>Sun. and                   |                                         |
| "L"                   | Holidays<br>P. M.      | P. M.                                   | Holidays<br>P. M.                       | -                                       |
|                       |                        |                                         | -                                       | -                                       |
| PHILA. Rdg. Terminal  | \$ 1.58                | -                                       | -                                       |                                         |
| NORRIST'N DeKalb St   | 3 1.50                 | \$ 1.59                                 |                                         |                                         |
| NORRISTOWN JCT        | 2.00                   | 2.01                                    | 4.52                                    |                                         |
| ABRAMS                |                        | -                                       |                                         |                                         |
| NORTH ABRAMS          |                        | •                                       |                                         |                                         |
| VALLEY FORGE          |                        |                                         |                                         |                                         |
| PERKIOMEN JCT.        | 2.07                   |                                         | E 00                                    |                                         |
| PERKIONEN JOT.        | 2.0                    | 2.08                                    | 5.00                                    |                                         |
| PHOENIX               |                        |                                         |                                         |                                         |
| PHOENIXVILLE          | \$ 2,11                |                                         |                                         |                                         |
| ROYERSFORD            | \$ 2.18                |                                         |                                         |                                         |
| LINFIELD              | \$ 2.18                |                                         | -                                       |                                         |
|                       |                        | -                                       |                                         |                                         |
| COLEB'KDALE JCT.      |                        |                                         |                                         |                                         |
| STOWE                 | 2.30                   | 2.31                                    | 5.25                                    |                                         |
| DOUGLASSVILLE         |                        |                                         |                                         |                                         |
| MONOCACY              |                        |                                         |                                         |                                         |
| MONA                  |                        |                                         |                                         |                                         |
| BIRDSBORO             | \$ 2.40                | \$ 2.41                                 | \$ 5.36                                 |                                         |
| BIRD                  |                        |                                         |                                         |                                         |
| W. & N. JCT           | 2.41                   | 2.42                                    | 5.37                                    |                                         |
| LORANE                |                        |                                         |                                         |                                         |
| KLAPPERTHAL JOT       | 2.48                   |                                         |                                         |                                         |
| FRANKLIN STREET       | \$ 2.51                | \$ 2.52                                 | \$ 5.49                                 |                                         |
| WALNUT                |                        |                                         |                                         | ************                            |
| READING               | \$ 2.56                | \$ 2.57                                 | A 5.52                                  |                                         |
| OLEY                  |                        |                                         |                                         |                                         |
| PIKE                  | 2.58                   | 2.59                                    |                                         |                                         |
| WATER                 | 3.00                   | 3.01                                    |                                         |                                         |
| BELT LINE JCT         | 3.01                   | 3.02                                    |                                         |                                         |
| TUCKERTON             | 3.08                   | 8.04                                    |                                         |                                         |
| LEESPORT              | 3.07                   | 3.08                                    |                                         |                                         |
| DAUBERVILLE           |                        |                                         |                                         |                                         |
| MOHRSVILLE            | 3.10                   | 3,11                                    |                                         |                                         |
| SHOEMAKERSVILLE       |                        |                                         |                                         |                                         |
| HAMBURG               | \$ 3.19                | \$ 3.20                                 |                                         |                                         |
| PORT CLINTON          | 3.24                   | 3.25                                    |                                         |                                         |
| STONE                 | 3.26                   | 3.27                                    | *************************************** |                                         |
| AUBURN                | \$ 3.32                | 100000000000000000000000000000000000000 |                                         |                                         |
| LANDINGUITA           |                        |                                         |                                         |                                         |
| LANDINGVILLE          | 9.05                   | 0.00                                    |                                         |                                         |
| SCH'K'L HA'N.T.O.Y.L. | \$ 3.40                | 3.38<br>\$ 3.41                         |                                         | *************                           |
| CRESSONA              | 0,40                   | 0.41                                    |                                         | *************************************** |
| POTTSVILLE JCT. T.O.  | 3.47                   | 3.48                                    |                                         |                                         |
| POTTSVILLEY.L.        | 8.49                   | 3,50                                    |                                         | ***************                         |
| "A"                   | P. M.                  | P. M.                                   | P. M.                                   |                                         |
|                       | 100                    |                                         |                                         |                                         |

|   | 1 9 | 097                  | 1 | 97                   | -  | T CL.    | I | 35       | 1   | 9         | 10    | 009                |
|---|-----|----------------------|---|----------------------|----|----------|---|----------|-----|-----------|-------|--------------------|
|   | St  | ındays &<br>Iolidays | D | aily Ex.<br>t.,Sun.& |    | Sat. Ex. | D | aily Ex. | 100 | Daily Ex. |       | in, and<br>olidays |
|   |     | Only                 | H | olidays              |    | Holidays | 1 |          | 1   | Holidays  | -     | Only               |
|   | -   | Р. М.                | _ | P. M.                | -  | P. M.    | - | Р. М.    | -   | P. M.     | _     | P. M.              |
|   | _   | 5,05                 | _ | 5.05                 | -  | 5,30     | _ | 5.45     | _   | 9.30      | _     | 9.30               |
|   | S   | 5.33                 | S | 5.35                 | S  | 6,00     | S | 6.14     | S   | 9.58      | S     | 9.58               |
|   |     | 5.35                 | Γ | 5.87                 | 1  | 6,02     | П | 6.16     |     | 10,00     |       | 10.01              |
|   |     |                      |   |                      |    |          |   |          | Í   |           |       | ,,,,,,,,,          |
|   |     |                      |   |                      |    |          |   |          |     |           |       |                    |
|   |     |                      |   |                      |    |          | S | 6.21     |     |           |       |                    |
|   |     |                      |   |                      | -  |          | S | 6.25     |     |           |       |                    |
|   |     | 5.42                 | _ | 5.45                 |    | 6.10     |   | 6.28     |     | 10.07     | 1     | 10.0               |
|   |     |                      |   |                      |    |          |   |          |     |           |       |                    |
|   | S   | 5.46                 | S | 5.49                 |    | 6.14     | 1 | 6.31     | S   | 10.11     | S     | 10.15              |
|   | 0   | 5.50                 |   | 5.53                 | 1. | 6.18     |   | 6.36     |     | 10.15     | 1230  | 10.1               |
|   | S   | 5.53                 | S | 6.01                 | S  | 6.26     | S | 6.39     | S   | 10.18     |       | 10.1               |
|   | -   | -                    | - |                      | -  |          | - | _        | -   | 10.22     | -     |                    |
|   | S   | 6.04                 | S | 6.09                 |    | 6.34     | 2 | 6.51     | S   | 10,29     |       | 10,30              |
|   |     | 0.00                 | 1 | 0.10                 |    | 6,35     |   | 0.52     |     | 10.30     | 1     | 10.3               |
|   |     |                      |   |                      |    |          |   |          |     |           |       |                    |
|   |     |                      |   |                      |    |          | U | 7.00     |     |           |       |                    |
|   |     |                      |   |                      |    |          |   |          |     |           |       |                    |
|   |     | 6.14                 |   | 6.19                 | S  | 6,46     | S | 7.04     | U   | 10,40     | 1     | 0.4                |
|   |     |                      |   |                      |    |          |   |          |     |           |       |                    |
|   |     | 6.15                 |   | 6,20                 |    | 6.47     |   | 7.06     |     | 10.41     | 1     | 0.42               |
|   |     | 6.22                 |   | 6.28                 | -  | 0.54     |   | 7.10     |     | 10 45     |       | 0.40               |
|   | S   | 6.26                 | S | 6.32                 | 1. | 6.54     | S | 7.13     | 2   | 10.47     | 1 77  | 0.62               |
|   | l   |                      |   |                      |    |          |   |          |     |           |       |                    |
|   | S   | 0.01                 | - | 0.07                 | -  | 5.44     | - |          | -   |           | -     |                    |
|   | 0   | 6.31                 | S | 6.37                 | S  | 7.03     | A | 7.20     | 2   | 10,58     | 2     | 10,57              |
|   |     |                      |   |                      |    |          |   |          |     |           |       |                    |
|   |     | 6.33                 |   | 6.39                 |    | 7.05     |   |          | 1   | 10.58     | 1     | 0.58               |
|   |     | 6.34                 |   | 6.40                 |    | 7.06     |   |          | 1   | 10.59     | 1     | 1.00               |
|   |     | 6.35                 |   | 6.41                 |    | 7.07     |   |          | 1   | 11,00     | 1     | 1,01               |
|   |     | 6.37                 |   | 6.43                 |    | 7.09     |   |          |     | 11.02     | 1     | 1.08               |
|   |     | 6.41                 | S | 6.49                 | S  | 7.15     |   |          | S   | 11.08     | S 1   | 1.08               |
|   |     |                      |   |                      |    |          |   |          |     |           |       |                    |
|   |     | 6.44                 | S | 6.53                 | S  | 7.19     |   |          |     | 11.12     | 1     | 1.18               |
|   |     |                      | S |                      |    | 7.22     |   |          |     |           |       |                    |
|   | S   | 6.54                 | S | 7.03                 | S  | 7.29     |   |          | S   | 11.20     | \$ 1  | 1.21               |
|   |     | 6.59                 |   | 7.08                 |    | 7.34     |   |          |     | 11.26     | 1     | 1.27               |
|   |     | 7.02                 |   | 7.11                 |    | 7.36     |   |          |     | 11.29     | 10.30 | 1.30               |
|   | S   | 7.05                 | S | 7.16                 | S  | 7.42     |   |          | S   | 11.33     | \$ 1  | 1.34               |
|   |     |                      |   |                      | -  |          |   |          |     |           |       |                    |
|   |     | 7.10                 |   | 7.21                 |    | 7.47     |   |          |     | 11.38     | 1     | 1.39               |
|   | S   |                      | S | 1000 000 000         | S  | 7.50     |   |          |     | 11.41     | \$ 1  | 1,42               |
|   |     |                      |   |                      |    |          |   |          |     |           |       |                    |
|   |     | 7,20                 |   | 7.31                 |    | 7.57     |   |          |     | 11.48     |       | 1.49               |
|   | _   | 7.22                 |   | 7.33                 |    | 7.59     |   |          | _   | 11.50     | _     | 1.51               |
| - | _   | P. M.                |   | P. M.                |    | P. M.    | 1 | P. M.    |     | P. M.     | P     | . М.               |