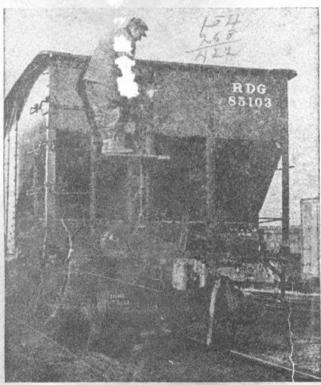

### STOP damage to freight by coupling cars NOT OVER 4 MILES PER HOUR

### RULE Y.

When cars are placed or left on any track, sufficient hand brakes must be applied to prevent cars from moving and in addition when necessary the wieels must be blocked.

### SAFETY RULES.

Employees ascending or descending from top of a car must not use brake wheel as a hand-hold.

Before operating hand brake, obtain firm foot-hold on brake step.

Exercise care to avoid jury from:

- (a) Brake club slipping in wheel.
- (b) Brake wheel spin ing around.
- (c) Slipping and faltin sprain or strain from losing hold, tooting or balance.